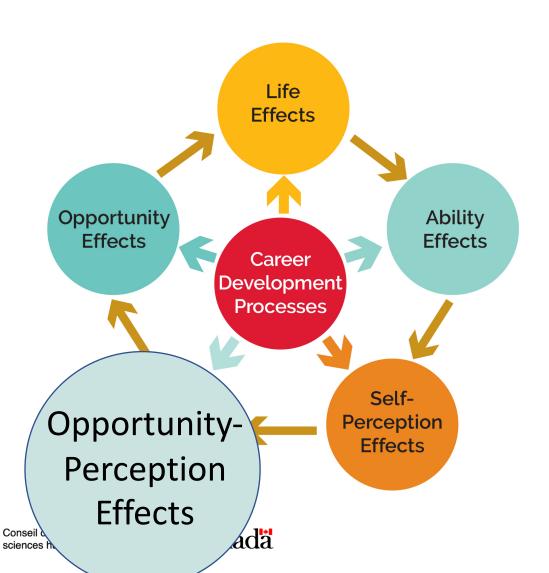

#### PERCEPTIONS OF OPPORTUNITIES SHIFT

**ATTENTION-INTENTION ALIGNMENT OCCURS OPTIMISM INCREASES COGNITIVE BANDWIDTH WIDENS UNCERTAINTY TOLERANCE** 

SFU

## **OPPORTUNITIES SHIFT**

WORK / **EMPLOYMENT ROLES PROJECTS** / **ACTIVITIES ACCESS TO INFLUENCERS EXPOSURE TO NETWORKS LEARNING EVENTS** 

#### A NEW CYCLE BEGINS AS OPPORTUNITIES ARE SEIZED