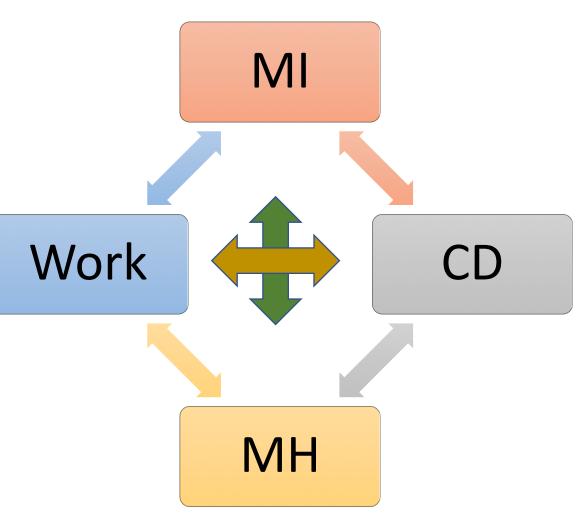

### CAREER DEVELOPMENT, WORK, MENTAL ILLNESS & MENTAL HEALTH

THE CONNECTIONS ARE COMPLICATED AND RECIPROCAL!

### WORK AND MENTAL HEALTH